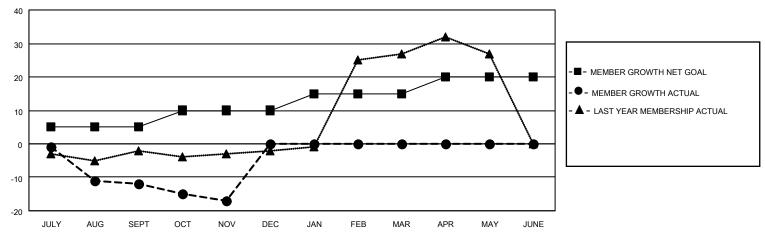

## District 14 D

| Clubs RESULTS FOR 2022-2023 |   |   |   | Members  RESULTS FOR 2022-2023 |   |    |    |
|-----------------------------|---|---|---|--------------------------------|---|----|----|
|                             |   |   |   |                                |   |    |    |
| JULY/AUG/SEPT               | 0 | 0 | 1 | JULY/AUG/SEPT                  | 5 | 19 | 29 |
| OCT/NOV/DEC                 | 1 | 0 | 0 | OCT/NOV/DEC                    | 5 | 16 | 19 |
| JAN/FEB/MAR                 | 0 | 0 | 0 | JAN/FEB/MAR                    | 5 | 0  | 0  |
| APR/MAY/JUNE                | 1 | 0 | 0 | APR/MAY/JUNE                   | 5 | 0  | 0  |

### GOALS AND ACTUAL MEMBERS CUMULATIVE

| DROPPED CLUBS: 1 |    | 14 CLUBS OF 43 ADDED 1 OR | GENDER DISTRIBUTION                 |              |  |
|------------------|----|---------------------------|-------------------------------------|--------------|--|
|                  |    | MORE NEW MEMBERS          | MALE 940 (75.44%)                   |              |  |
|                  |    |                           | FEMALE                              | 306 (24.56%) |  |
| DROPPED MEMBERS  |    |                           | NON BINARY                          | 0 (0.00%)    |  |
|                  |    |                           | PREFER NOT TO ANSWER                | 0 (0.00%)    |  |
| DECEASED         | 8  |                           |                                     |              |  |
| CLUB CANCELLED   | 0  | CLICK HERE FOR CUMULATIVE | TOTAL FAMILY UNIT MEMBERS           | 236          |  |
| OTHER            | 40 | MEMBERSHIP DATA           |                                     |              |  |
| TOTAL            | 48 |                           | FAMILY MEMBERS PAYING HALF DUES 124 |              |  |
|                  |    |                           |                                     |              |  |