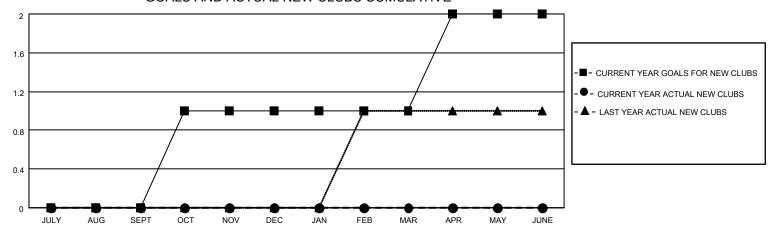

## District 14 D

| Clubs RESULTS FOR 2022-2023 |   |   |   | Members  RESULTS FOR 2022-2023 |   |    |    |
|-----------------------------|---|---|---|--------------------------------|---|----|----|
|                             |   |   |   |                                |   |    |    |
| JULY/AUG/SEPT               | 0 | 0 | 1 | JULY/AUG/SEPT                  | 5 | 19 | 29 |
| OCT/NOV/DEC                 | 1 | 0 | 0 | OCT/NOV/DEC                    | 5 | 16 | 19 |
| JAN/FEB/MAR                 | 0 | 0 | 0 | JAN/FEB/MAR                    | 5 | 0  | 0  |
| APR/MAY/JUNE                | 1 | 0 | 0 | APR/MAY/JUNE                   | 5 | 0  | 0  |

### GOALS AND ACTUAL NEW CLUBS CUMULATIVE